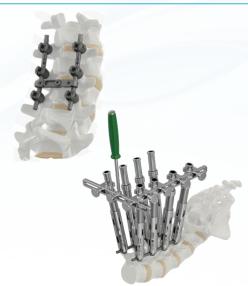

# **REVERE / REVERE 4.5**

• Globally preferred pedicle screw system Unique shaft design to enable parallel distraction. Exhaustive instrumentation - allows complete control & manoeuvrability in deformity cases.