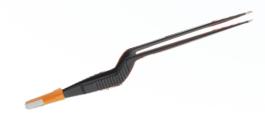

#### MAGIC NON STICK BIPOLAR FORCEPS

The anti stick coating of 'Magic' bipolar forceps assures effective coagulation by avoiding the tips sticking together. non charring tips.

- Medicon diablauen kerrison rongeurs provides one piece dismantling capability simple disassembly and assembly with click of a button.
- Ergonomic design & balance, reduced weight & silicone handle provide highest precision & handling comfort.
- Thin foot plate ensures confidence while working in critical areas.