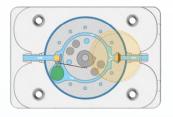

## HYDROCEPHALUS THERAPY

The miniNAV® is the world's smallest differential pressure valve with reliable drainage control for hydrocephalus therapy. With its special design and slimline shell it is the ideal valve for the treatment of premature and newborn infants.

miniNAV closed

miniNAV open