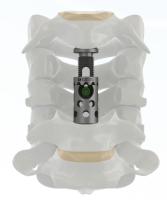

## **ELLIPSE** - Lateral Mass Solution

- Comprehensive occipito cervical fusion solution
- Non threaded locking
- Novel instrument Design

- Available for cervical & thoraco lumbar footprints
- Lordotic / kyphotic angles to match varying patient anatomy
- Non ratcheting expansion allowing continuous adjustability
- Large open canal for bone graft