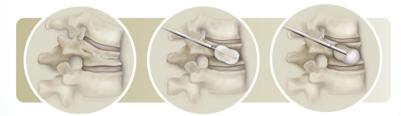

#### NIKO - Cage

• Peek spacer for corpectomy

- Mean ROM 9.1° & 1.1mm translation.
- US FDA approved
- Core has spherical & cylindrical design to mimic actual disc ROM.