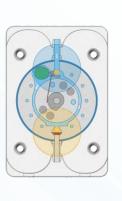

# proGAV<sup>®</sup> 2.0 - Programmable Shunt

Your simple choice for precise patient care : VP Shunts

- Wide adjustment range from 0 to 40 cmH<sub>2</sub>O
- 3 Tesla MRI conditional
- Effective treatment against overdrainage

Combination of Differential pressure Unit & Gravitational Unit Ensures Automatic Opening pressure Depending on Patient Positioning