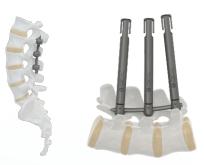

# **REVOLVE -** MIS Stabilisation System

- Strong screw sleeve connection
- Designed to address multi level cases
- Streamlined rod reduction technique.
- Non threaded locking caps.