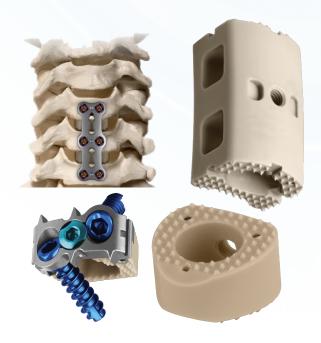

## **ELLIPSE** - Lateral Mass Solution

- Comprehensive occipito cervical fusion solution
- Non threaded locking
- Novel instrument Design

- Available for cervical & thoraco lumbar footprints
- Lordotic / kyphotic angles to match varying patient anatomy
- Non ratcheting expansion allowing continuous adjustability
- Large open canal for bone graft