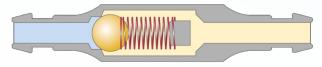

## HYDROCEPHALUS THERAPY

The miniNAV® is the world's smallest differential pressure valve with reliable drainage control for hydrocephalus therapy. With its special design and slimline shell it is the ideal valve for the treatment of premature and newborn infants.