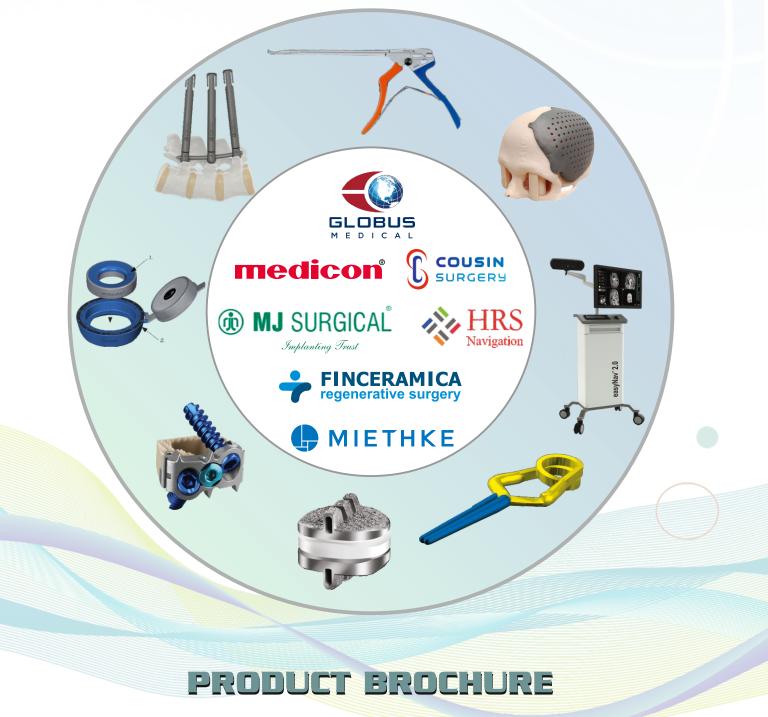

#### NIKO - Cage

• Peek spacer for corpectomy

- Mean ROM 9.1° & 1.1mm translation.
- US FDA approved
- Core has spherical & cylindrical design to mimic actual disc ROM.