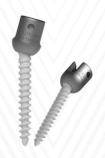

# **REVERE / REVERE 4.5**

• Globally preferred pedicle screw system Unique shaft design to enable parallel distraction. Exhaustive instrumentation - allows complete control & manoeuvrability in deformity cases.