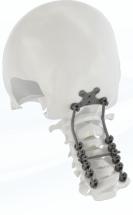

## **ELLIPSE** - Lateral Mass Solution

- Comprehensive occipito cervical fusion solution
- Non threaded locking
- Novel instrument Design

- Available for cervical & thoraco lumbar footprints
- Lordotic / kyphotic angles to match varying patient anatomy
- Non ratcheting expansion allowing continuous adjustability
- Large open canal for bone graft