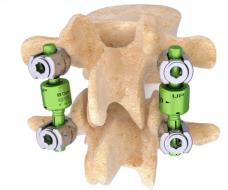

# **REVERE / REVERE 4.5**

• Globally preferred pedicle screw system Unique shaft design to enable parallel distraction. Exhaustive instrumentation - allows complete control & manoeuvrability in deformity cases.