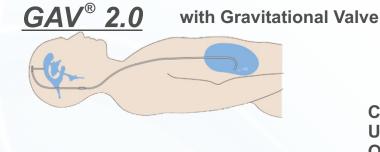

# LUMBOPERITONEAL SHUNTS

Gravitational unit and differential pressure unit work together when the patient is standing

Only the differential pressure unit is active when the patient is supine