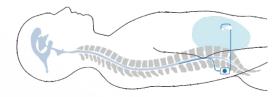

## HYDROCEPHALUS THERAPY

The miniNAV® is the world's smallest differential pressure valve with reliable drainage control for hydrocephalus therapy. With its special design and slimline shell it is the ideal valve for the treatment of premature and newborn infants.

miniNAV closed

miniNAV open