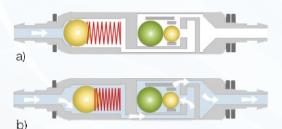

# proGAV<sup>®</sup> 2.0 - Programmable Shunt

Your simple choice for precise patient care : VP Shunts

- Wide adjustment range from 0 to 40 cmH<sub>2</sub>O
- 3 Tesla MRI conditional
- Effective treatment against overdrainage

Combination of Differential pressure Unit & Gravitational Unit Ensures Automatic Opening pressure Depending on Patient Positioning