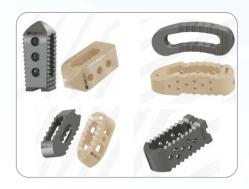

#### **MJ SURGICAL INTER BODY CAGES**

MJ Surgical inter body cages have a unique design to facilitate cage insertion and have a large graft window. Peek cages are provided with radiopaque markers.