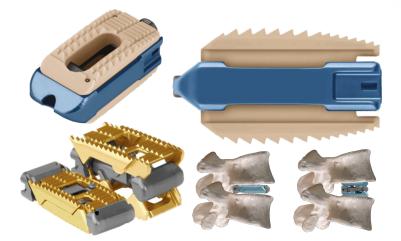

#### **COALITION**

- Anatomical Design Cage
- Multiple options of sizes to suit all anatomies.