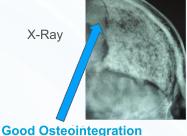

## **OSTEO INTEGRATION EVIDENCE AFTER 6 MONTHS POST OP**

X-Ray

"Osteointegration in Cranial Bone Reconstruction: A goal achieve". .S. Spiro, M. Fricia, G. Maddalena, A Nataloni, A Tampieri: Journal of Applied Biomaterials & Functional Materials (2016)