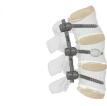

## **ELLIPSE** - Lateral Mass Solution

- Comprehensive occipito cervical fusion solution
- Non threaded locking
- Novel instrument Design

- Available for cervical & thoraco lumbar footprints
- Lordotic / kyphotic angles to match varying patient anatomy
- Non ratcheting expansion allowing continuous adjustability
- Large open canal for bone graft