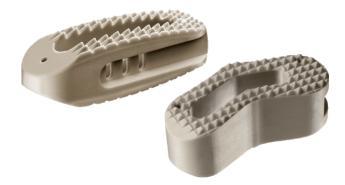

#### **COALITION**

- Anatomical Design Cage
- Multiple options of sizes to suit all anatomies.

## SUSTAIN - ACDF Cage

- Teardrop footprint
- Broad range of size to accommodate all anatomies