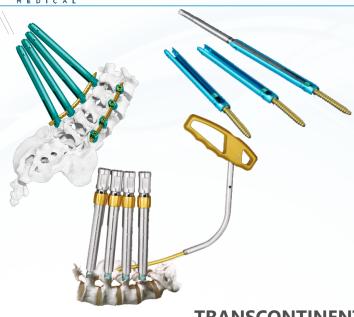

## TRANSCONTINENTAL

- Lateral interbody spacer.
- Available as  $4^\circ$  coronal tapered angle.