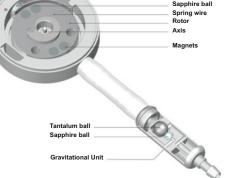

# proGAV<sup>®</sup> 2.0 - Programmable Shunt

Your simple choice for precise patient care : VP Shunts

- Wide adjustment range from 0 to 40 cmH<sub>2</sub>O
- 3 Tesla MRI conditional
- Effective treatment against overdrainage

Combination of Differential pressure Unit & Gravitational Unit Ensures Automatic Opening pressure Depending on Patient Positioning