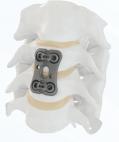

#### **COALITION**

- Anatomical Design Cage
- Multiple options of sizes to suit all anatomies.

## SUSTAIN - ACDF Cage

- Teardrop footprint
- Broad range of size to accommodate all anatomies