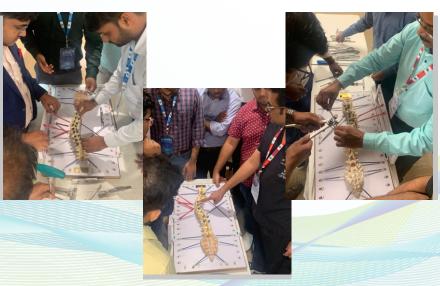

# NEXUS DEFORMITY WORKSHOP - Maxi Board A unique 3D deformity workshop board Unique training tool for young surgeons to understand various maneuvers of rotation / de rotation

MAXY PEREIRA 9930445523 DRIVESH PANDEY 9819714490