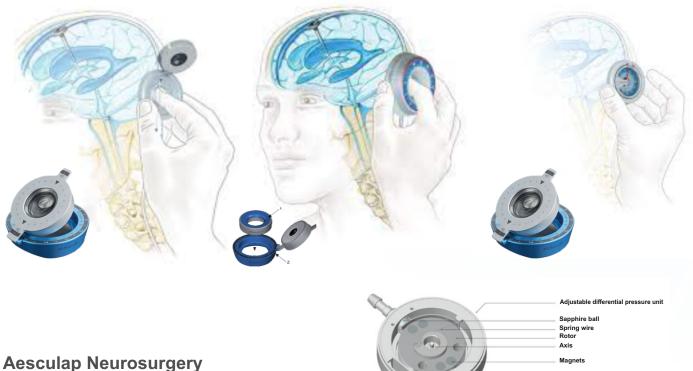

# proGAV<sup>®</sup> 2.0 - Programmable Shunt

Your simple choice for precise patient care : VP Shunts

- Wide adjustment range from 0 to 40 cmH<sub>2</sub>O
- 3 Tesla MRI conditional
- Effective treatment against overdrainage

Combination of Differential pressure Unit & Gravitational Unit Ensures Automatic Opening pressure Depending on Patient Positioning