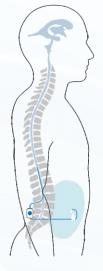

# proGAV<sup>®</sup> 2.0 - Programmable Shunt

Your simple choice for precise patient care : VP Shunts

- Wide adjustment range from 0 to 40 cmH<sub>2</sub>O
- 3 Tesla MRI conditional
- Effective treatment against overdrainage

Combination of Differential pressure Unit & Gravitational Unit Ensures Automatic Opening pressure Depending on Patient Positioning