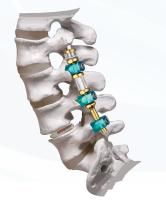

## SUSTAIN - ACDF Cage

- Teardrop footprint
- Broad range of size to accommodate all anatomies