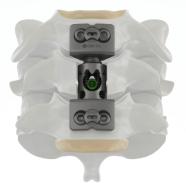

## **ELLIPSE** - Lateral Mass Solution

- Comprehensive occipito cervical fusion solution
- Non threaded locking
- Novel instrument Design

- Available for cervical & thoraco lumbar footprints
- Lordotic / kyphotic angles to match varying patient anatomy
- Non ratcheting expansion allowing continuous adjustability
- Large open canal for bone graft