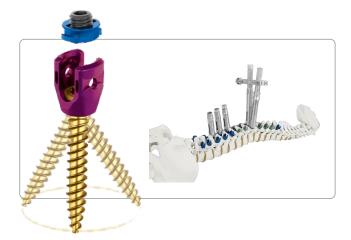

# **REVERE / REVERE 4.5**

• Globally preferred pedicle screw system Unique shaft design to enable parallel distraction. Exhaustive instrumentation - allows complete control & manoeuvrability in deformity cases.