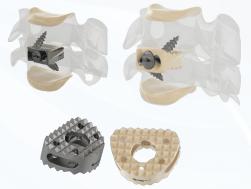

## CALIBER

- Interbody expandable cage peek.
- Expansion upto 5mm

## **RISE**

- Interbody expandable cage Titanium
- Expansion upto 7mm