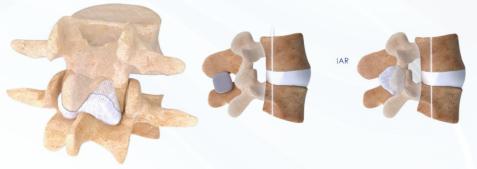

#### **COALITION**

- Anatomical Design Cage
- Multiple options of sizes to suit all anatomies.

## SUSTAIN - ACDF Cage

- Teardrop footprint
- Broad range of size to accommodate all anatomies